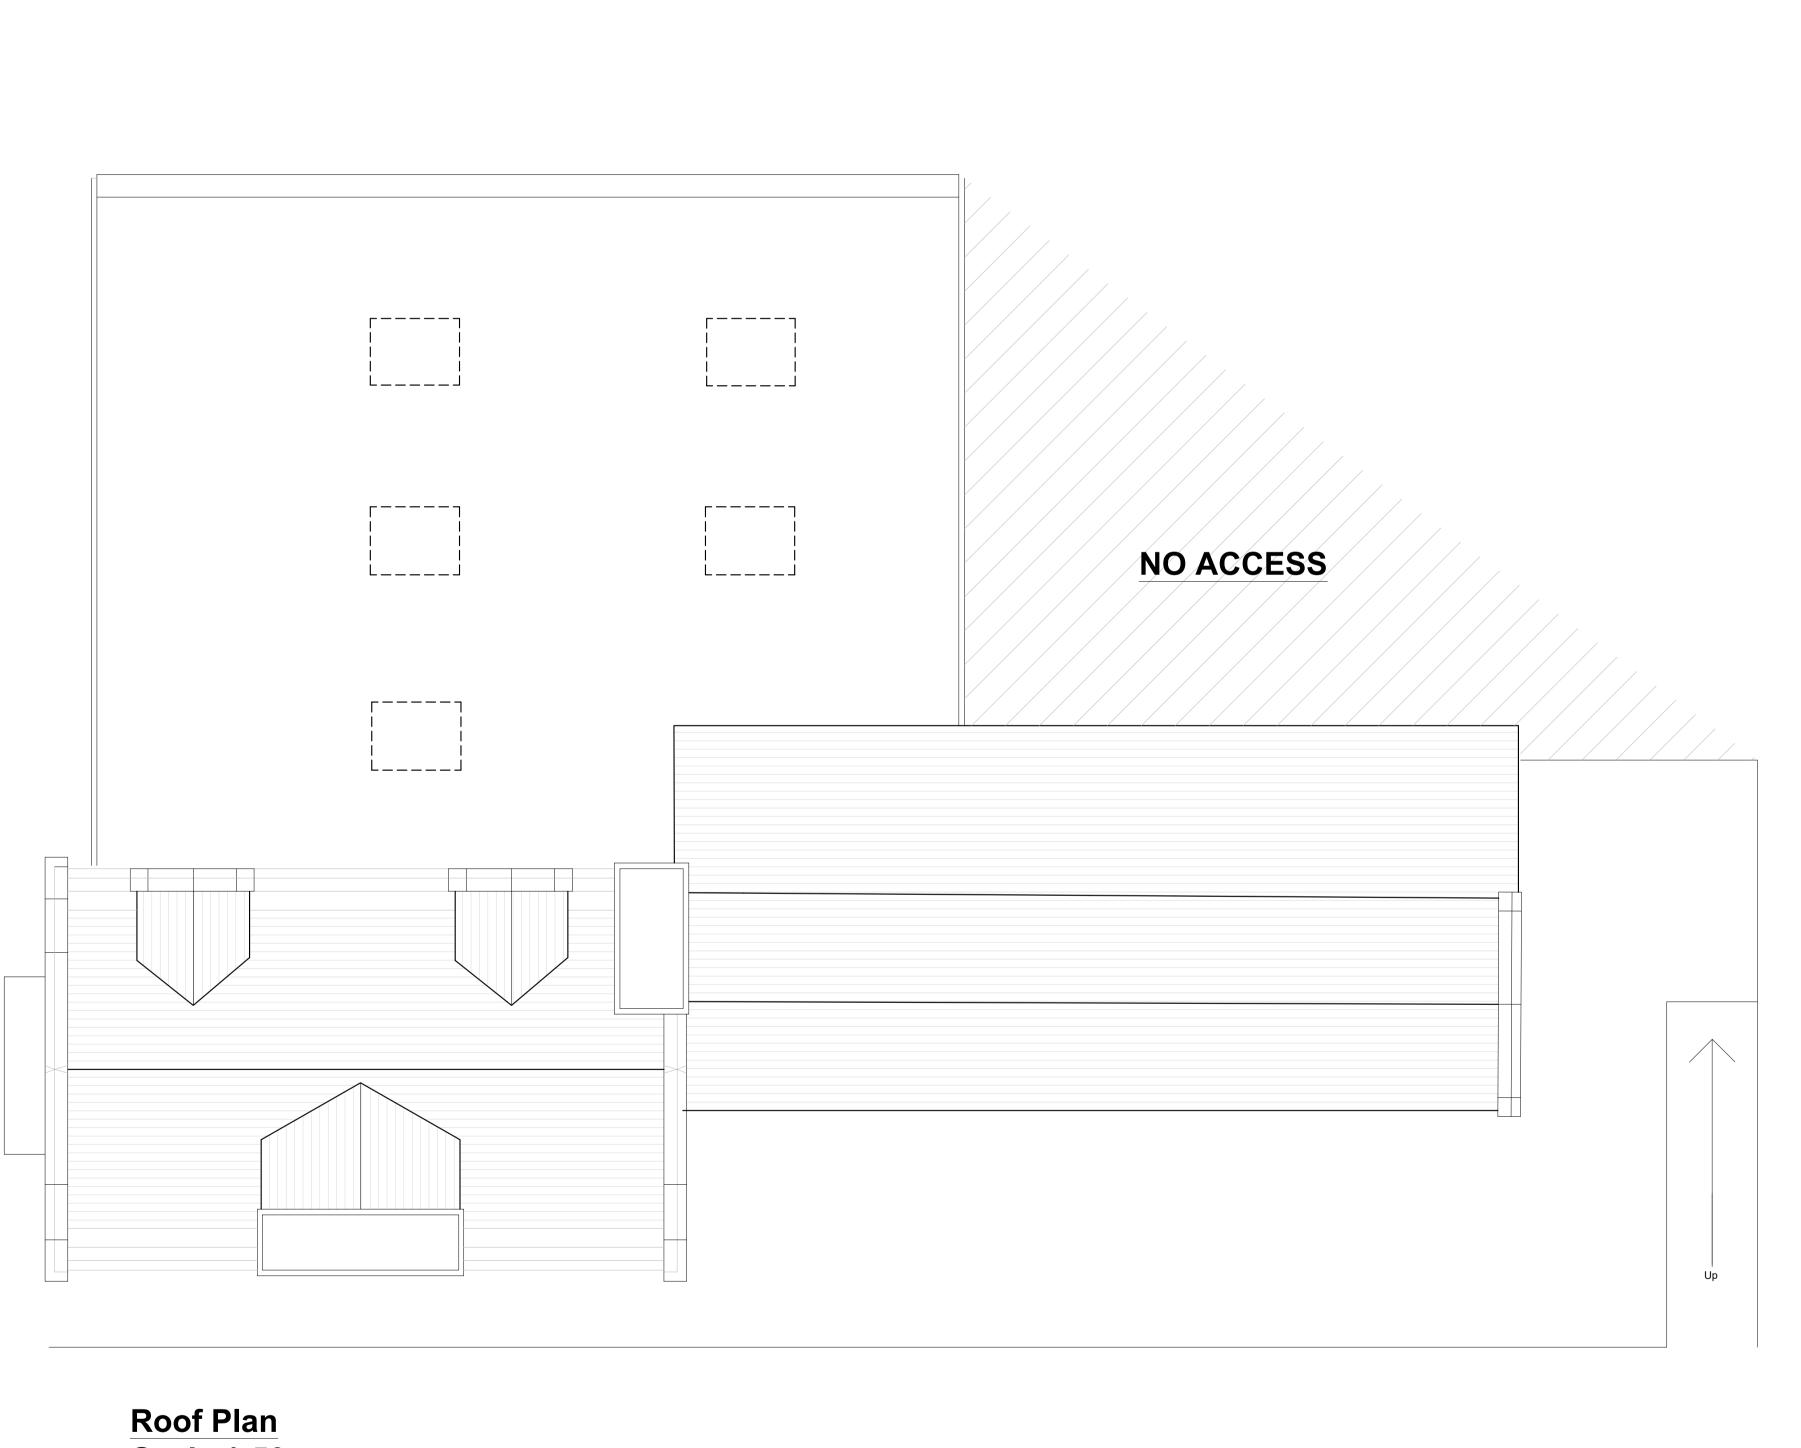

| Rev.ID | Rev.date | Rev.by | Comment |
|--------|----------|--------|---------|

CLIENT:
Cotswold District Council

TITLE:
Existing Roof Plan

STAGE: Listed Building Consent

SITE:
The Old Railway Cirencester Gloucestershire GL1 1QW